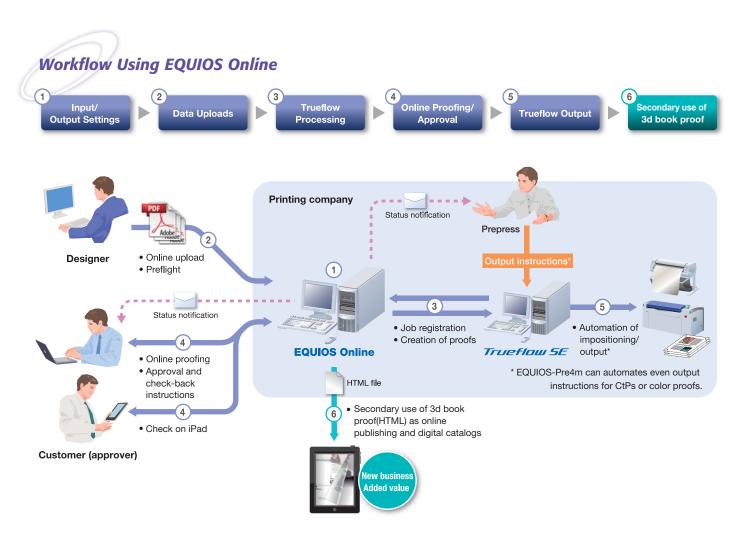

# Workflow Using EQUIOS Online

### Input/Output Settings

 Presettings enabling automation of input/output processing (job sheet creation)

# Online Proofing/Approval

- Online proofing
- Approval, rejection, check-back instructions
- Downloading of proofing images

### Data Uploads

- SSL connections and reverse proxies supporting secure online data submission
- Preflight function (option)

### Trueflow Output

 Automatic imposition and output processing

### Trueflow Processing

- Automatic creation of new jobs
- Automatic creation of frew jobs
   Automatic creation of proofing images
- E-mail notification

New business Added value

# Conversion of E-Book Data

 Secondary use of 3d book proof (HTML) as online publishing and digital catalogs